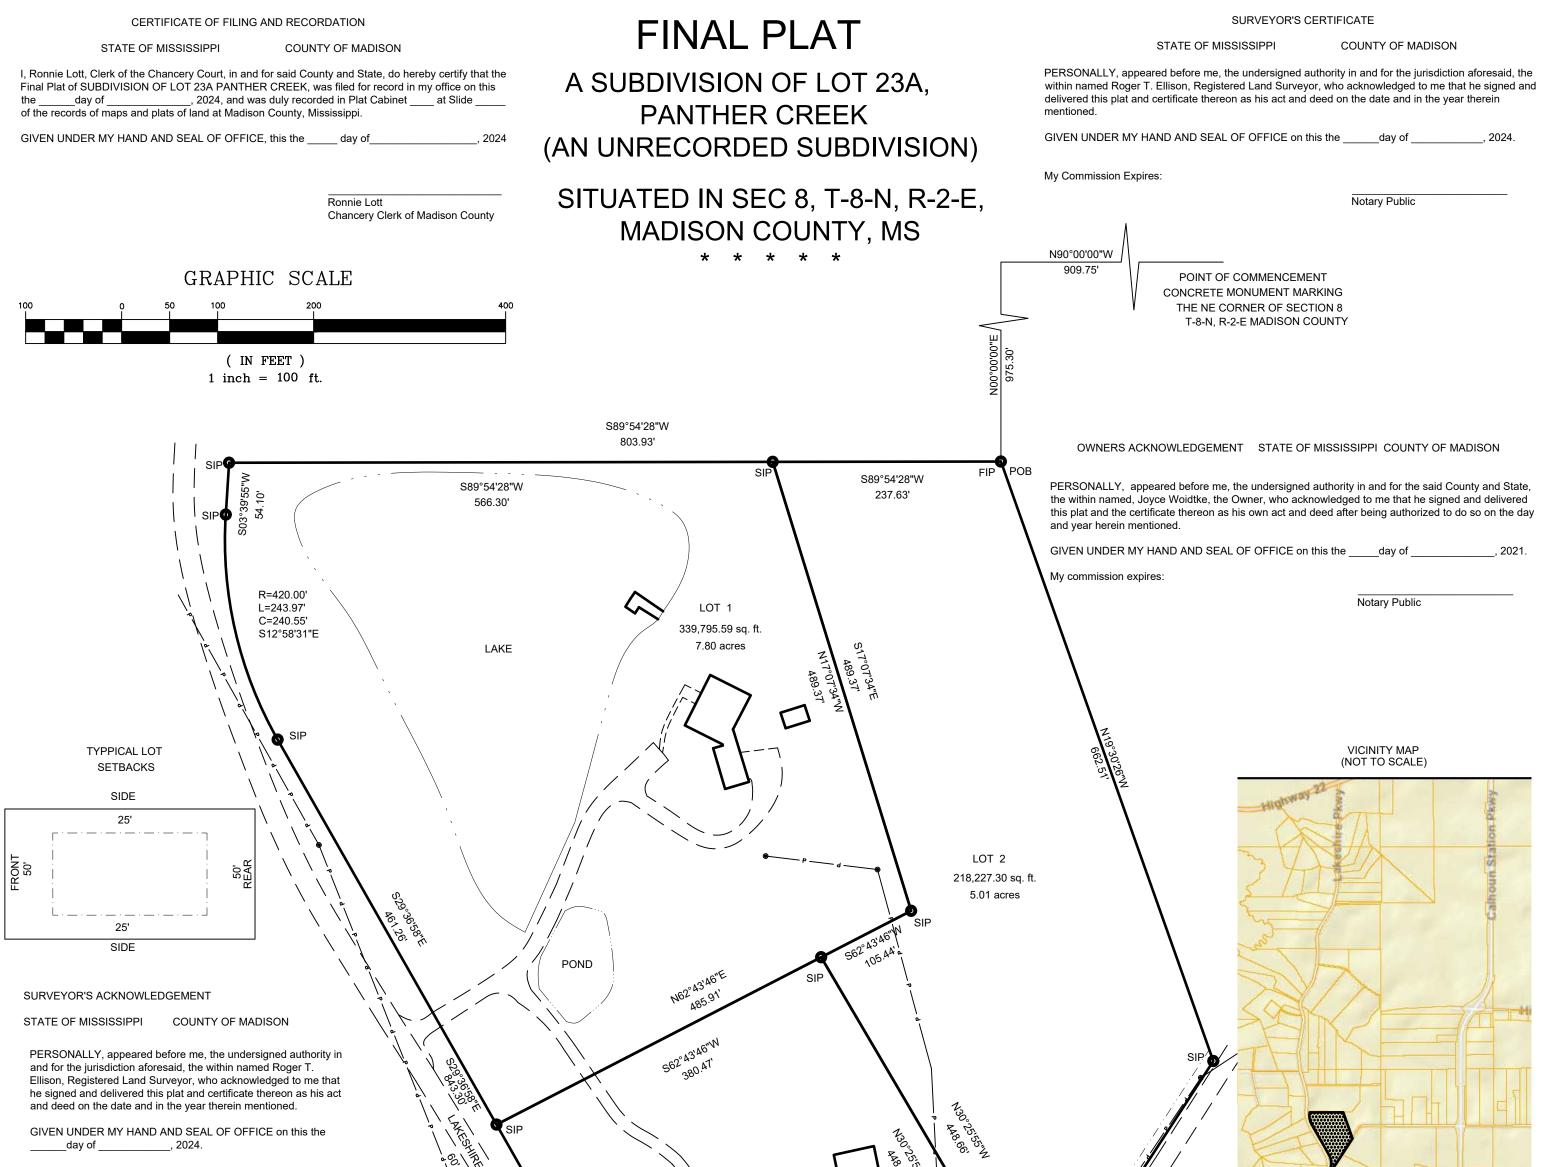

The Engineering Department recommends approval of the final plat of a Subdivision of Lot 23A, Panther Creek (An Unrecorded Subdivision). The development contains 3 lots on 18.02 acres. There is no public infrastructure associated with this development.